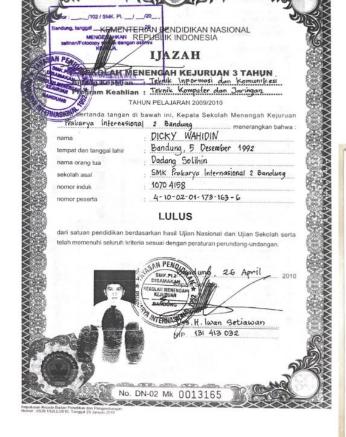

#### TRANSKIP AKADEMIK

: DICKY WAHIDIN : Teknik dan Informatika Nama Fakultas

NIM : 411211190 : S1 Jenjang

: Bandung, 05 Desember 1992 Tempat, Tanggal Lahir Program Studi : Teknik Informatika

> Tahun Masuk : 2021